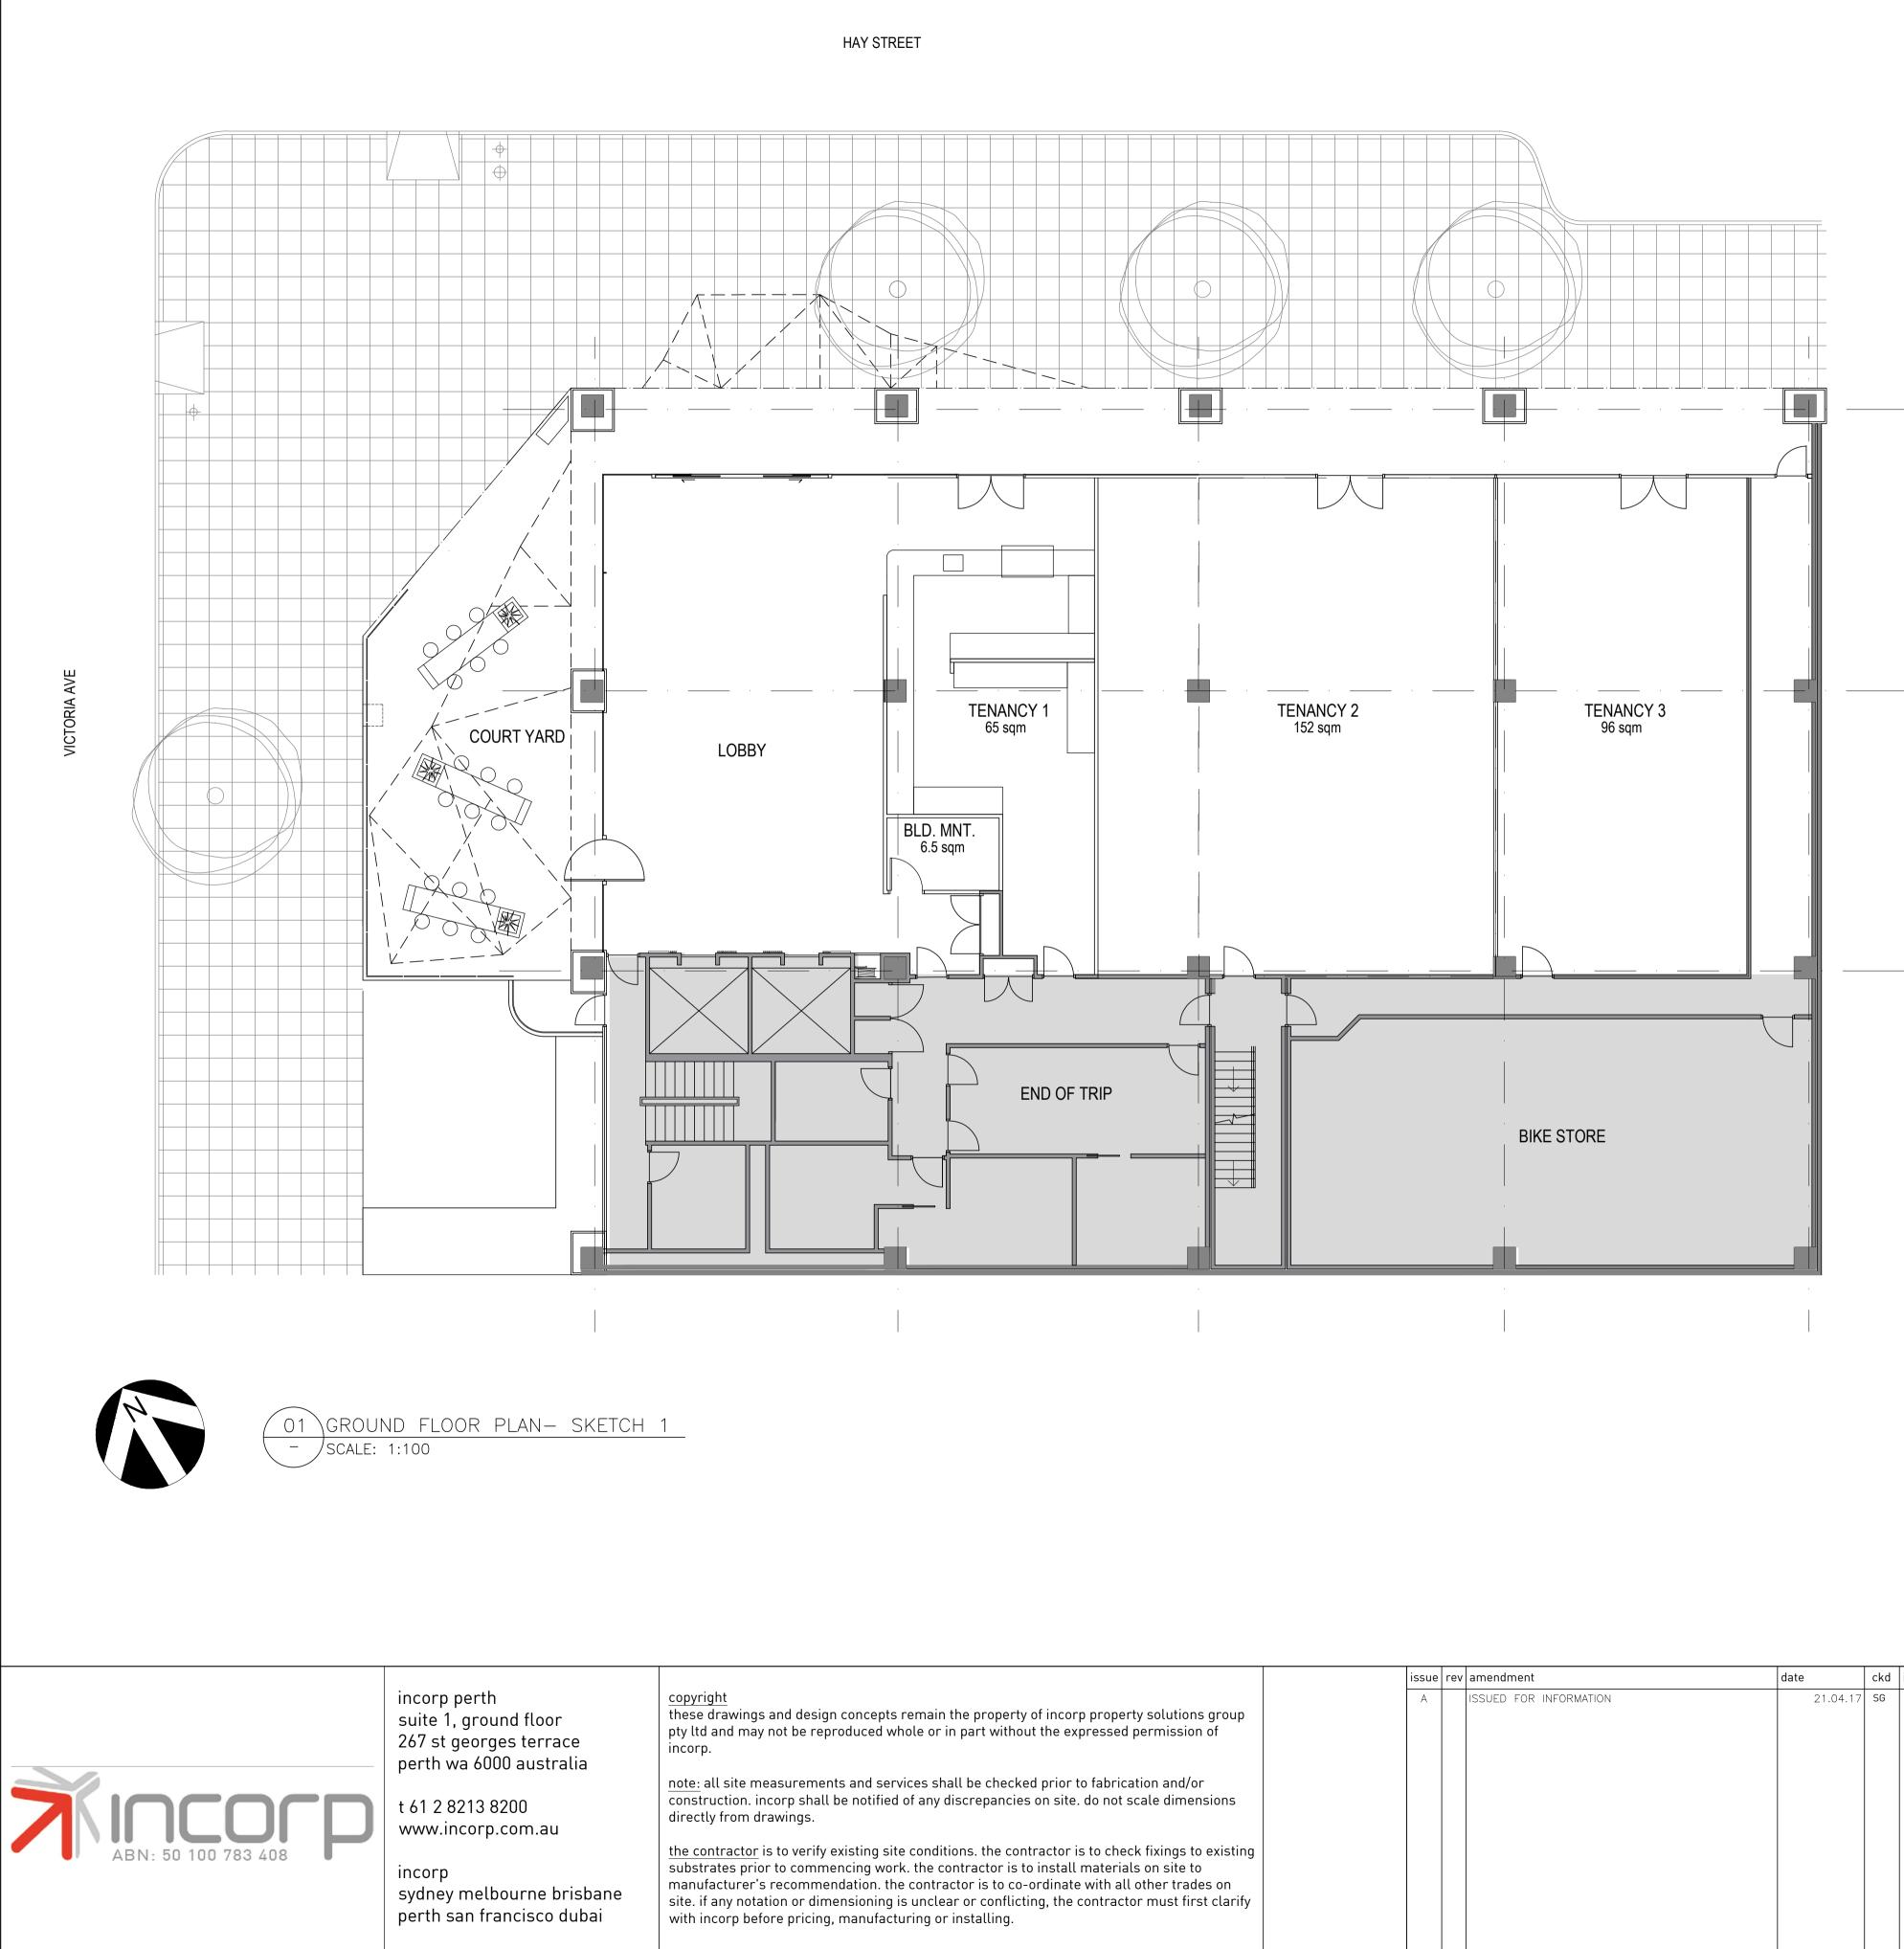

| date | ckd | client:<br>WARRINGTON |                   | <sup>site:</sup><br>16 VICTORIA AVE<br>PERTH, WA, 6000 |             |  |  |  |  |
|------|-----|-----------------------|-------------------|--------------------------------------------------------|-------------|--|--|--|--|
|      |     | design:<br>SG         | drawn:<br>DL      | drawing title:<br>GROUND FLOOR PLAN<br>SKETCH PLAN 1   |             |  |  |  |  |
|      |     | scale:<br>1:100 @ A1  | date:<br>31.03.17 |                                                        |             |  |  |  |  |
|      |     | project no:<br>P17    | -0014             | dwg no. <sup>a1</sup><br>SK001                         | issue:<br>A |  |  |  |  |