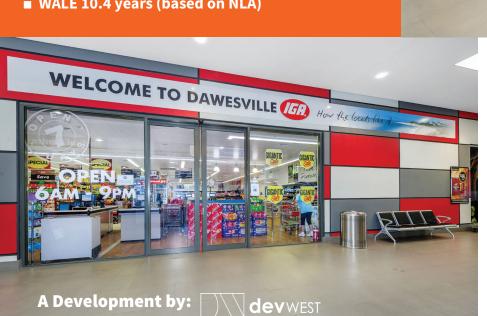

## **FOR SALE**

**Dawesville Shopping Centre** 

- Newly constructed centre, opened January 2015
- Lease to anchor Tenant Metcash (IGA Supermarket and Liquor) on a 15 + 10 + 5 year lease
- Medical Centre and Pharmacy on a 10 + 5 year
- Centre fully leased with 4 further specialty retail tenancies
- Net income of \$565,002 per annum
- WALE 10.4 years (based on NLA)