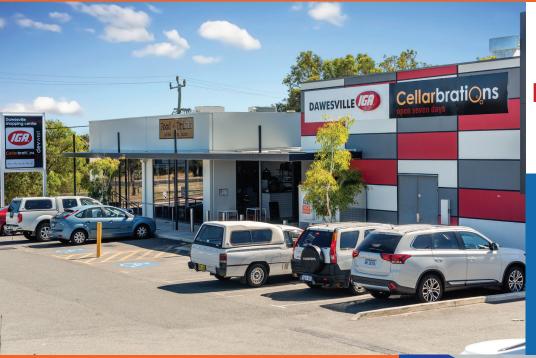

## **Outstanding Investment Opportunity**

Fully Leased Centre

SHOPPING CENTRE

## **FOR SALE**

**Dawesville Shopping Centre** 

- Newly constructed centre, opened January 2015
- Lease to anchor Tenant Metcash (IGA Supermarket and Liquor) on a 15 + 10 + 5 year lease
- Medical Centre and Pharmacy on a 10 + 5 year
- Centre fully leased with 4 further specialty retail tenancies
- Net income of \$565,002 per annum
- WALE 10.4 years (based on NLA)