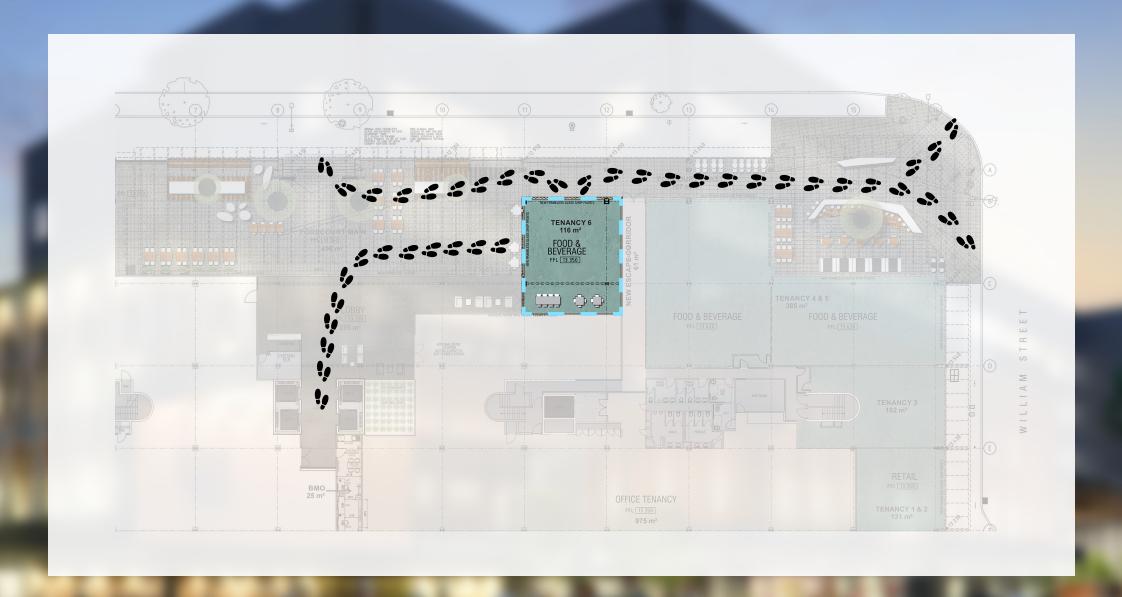

## William Square Benefits

- Opportunity to set up on the doorsteps of 1,500 2,000 professional workers
- Tenancy is 116sqm with 496sqm of cover forecourt area
- Opens in to office lobby
- Expected operating hours of 7am 4pm Monday to Friday
- Parking bays available subject to requirement
- Available for fit-out January 2018