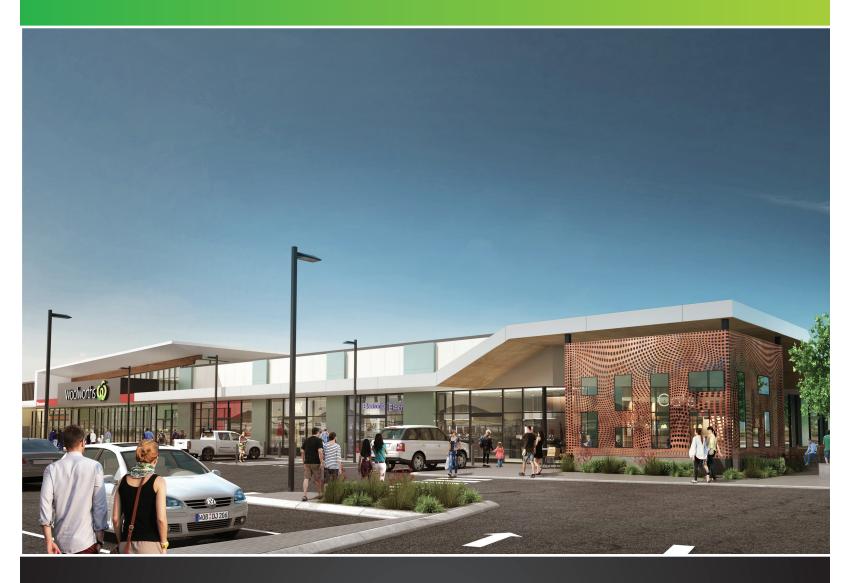

## Woolworths Seacrest

A fresh perspective on convenience

## Woolworths Seacrest

Woolworths Seacrest is situated along Barrett Drive and provides access to residents living to the south of the Geraldton CBD.

Woolworths Seacrest will boast a full-line Woolworths supermarket, with opportunities for approximately 9 specialty stores.

The centre will have on grade parking for more than 230 cars, 100 of these covered by shade sails.