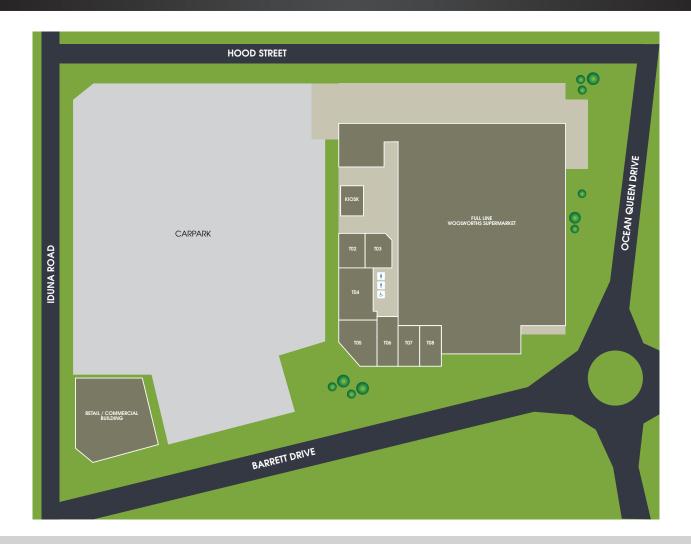

## Woolworths Seacrest

Woolworths Seacrest is situated along Barrett Drive and provides access to residents living to the south of the Geraldton CBD.

Woolworths Seacrest will boast a full-line Woolworths supermarket, with opportunities for approximately 9 specialty stores.

The centre will have on grade parking for more than 230 cars, 100 of these covered by shade sails.

## Location

Barrett Drive, Seacrest Estate, some 5km to the south of Geraldton CBD.

| The Facts             |                        |  |
|-----------------------|------------------------|--|
| Total Retail Space    | 4,782 sqm approx.      |  |
| Specialty Store Space | 762 sqm approx.        |  |
| Car Spaces            | 233 approx.            |  |
| Medical / Commercial  | 500 sqm approx.        |  |
| Major Retailers       | Woolworths (3,520 sqm) |  |