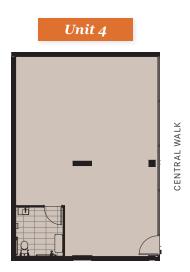

|                   | Unit 2             | Unit 4             |
|-------------------|--------------------|--------------------|
| Internal Area     | 88sqm              | 81sqm              |
| Car Bays          | 2(T)               | 2(T)               |
| Entrance          | Grand Blvd         | Central Walk       |
| Price             | \$595,000          | \$485,000          |
| Tenant Trading As | Oh Wow Brow        | Sweet'N            |
| Annual Gross Rent | \$41,211 + GST     | \$35,226 + GST     |
| Lease Term        | 3 years            | 5 years            |
| Expiry / Options  | 01.04.26 / 3 years | 13.09.28 / 5 years |