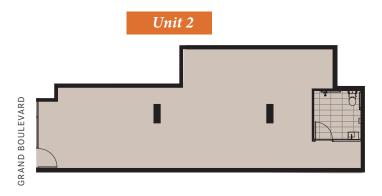

|                   | Unit 2             | Unit 4             |
|-------------------|--------------------|--------------------|
| Internal Area     | 88sqm              | 81sqm              |
| Car Bays          | 2(T)               | 2(T)               |
| Entrance          | Grand Blvd         | Central Walk       |
| Price             | \$595,000          | \$485,000          |
| Tenant Trading As | Oh Wow Brow        | Sweet'N            |
| Annual Gross Rent | \$41,211 + GST     | \$35,226 + GST     |
| Lease Term        | 3 years            | 5 years            |
| Expiry / Options  | 01.04.26 / 3 years | 13.09.28 / 5 years |