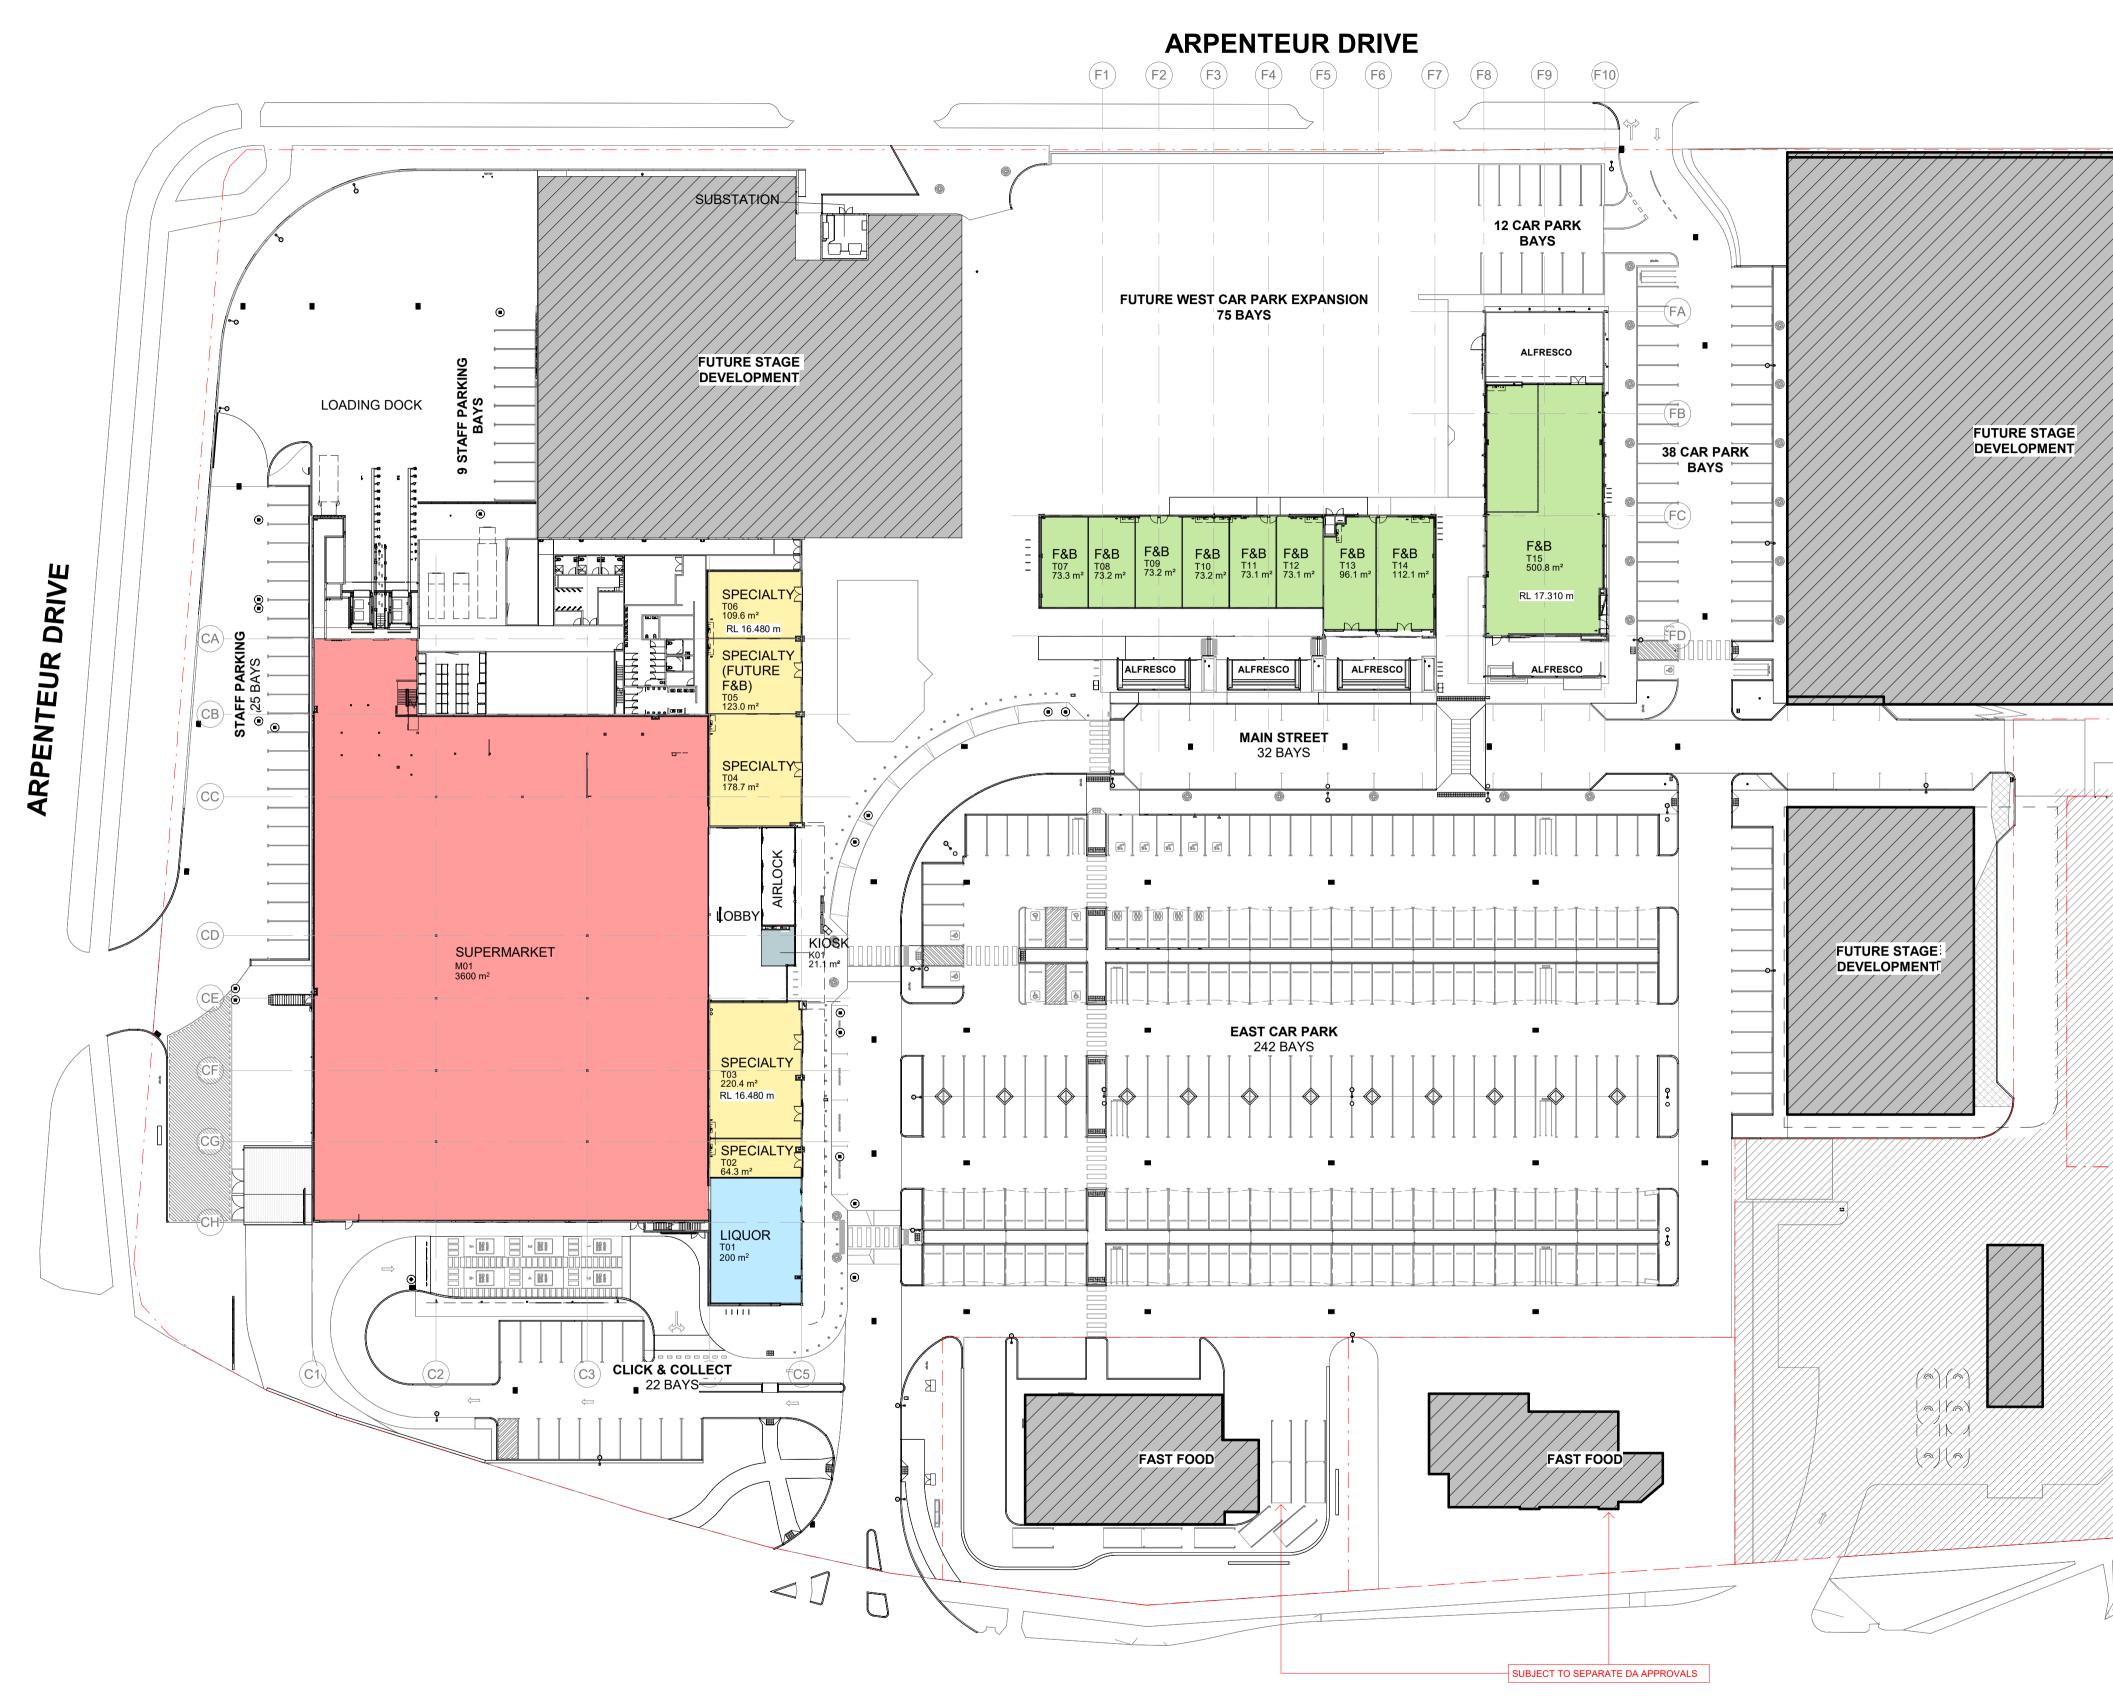

TENANCY PARKLAND HEIGHTS SHOPPING CENTRE NAIRN DRIVE

| Status: FOR INFORMATION ONLY |                       | Scale: | 1:500 @ A1 | North:     |
|------------------------------|-----------------------|--------|------------|------------|
|                              | 0<br>© Hames Sharley: |        | 40         | $\bigcirc$ |

| PARKING SUMMARY  |       |  |  |
|------------------|-------|--|--|
| CAR BAY TYPE     | COUNT |  |  |
| ACROD BAY        | 8     |  |  |
| CLICK & COLLECT  | 6     |  |  |
| PARALLEL BAYS    | 35    |  |  |
| STANDARD CAR BAY | 333   |  |  |
| Grand total      | 382   |  |  |

| FUTURE WEST PARKING EXPANSION |       |  |
|-------------------------------|-------|--|
| CAR BAY TYPE                  | COUNT |  |
| ACROD BAY                     | 2     |  |
| STANDARD CAR BAY              | 73    |  |
| Grand total                   | 75    |  |

| Tenancy #         | Tenant                                          | Net Lettable Area |
|-------------------|-------------------------------------------------|-------------------|
| Main SC Building  |                                                 |                   |
| M01               | Coles                                           | 3,600             |
| T01               | Liquorland                                      | 200               |
| То2               | Specialty                                       | 64                |
| Тоз               | Priceline                                       | 220               |
| K01               | Kiosk                                           | 2                 |
| Т04               | Specialty                                       | 178               |
| Т05               | Specialty                                       | 123               |
| T06               | Specialty                                       | 109               |
| Food and Bev Area |                                                 |                   |
| То7               | F&B #1                                          | 73                |
| T08               | F&B #2                                          | 73                |
| То9               | F&B #3                                          | 73                |
| T10               | F&B #4                                          | 73                |
| T11               | F&B #5                                          | 73                |
| T12               | F&B #6                                          | 73                |
| T13               | F&B #7                                          | 96                |
| T14               | F&B #8                                          | 112               |
| T15               | F&B (Family Restaurant /<br>Restricted Tavern]  | 500               |
|                   | Sub-total main Shopping<br>Centre               | 5,661             |
| Pad Sites         |                                                 |                   |
| -                 | Fastfood - McDonald's<br>Ground Lease (1,720m2) | 420               |
| -                 | Fastfood 2                                      | 270               |
| -                 | Fastfood 3                                      | 220               |
| -                 | Service Station - 7/11                          | 420               |
|                   | Sub-total Pad Sites                             | 1,330             |
|                   | Total Lettable Area                             | 6,991             |