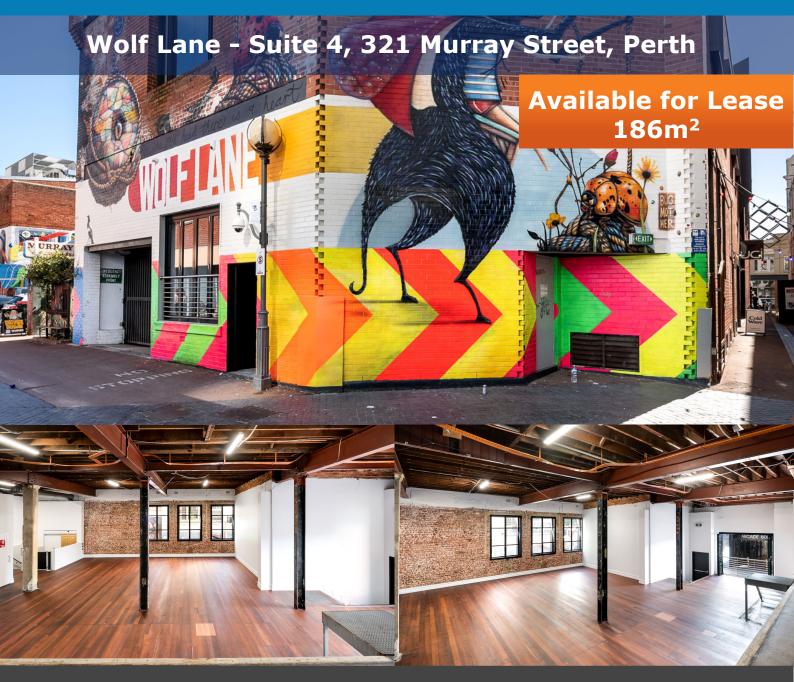

## **New Retail / F&B Opportunity**

Occupying a unique corner in a busy laneway location. The former Wolf Lane Bar has been brought back to its original character with exposed ceilings and brickwork. Offering 186m2 and suitable for a wide variety of uses including general retail and food & beverage (liquor licence still in place). This is a statement tenancy that provides your brand with a strong narrative.

## **Key Features:**

- Fully refurbished space
- Separate male and female bathrooms
  - Car bays available
- High exposure in a unique laneway setting
  - Available now on sensible commercial leasing terms